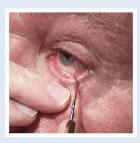

**LID DEBRIDEMENT.** Mechanical debridement/scaling of the Line of Marx and the lid margin using the KARPECKI DEBRIDER removes keratin from the meibomian gland orifices that can obstruct lipid expression to the ocular surface; these keratin deposits can also predispose the patient to Blepharitis.