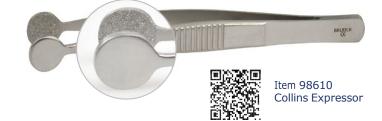

**MANUAL EXPRESSION**. Perform for both diagnostic and therapeutic benefit. Expression increases quality meibum production, decreases Dry Eye symptoms and provides symptomatic relief for patients. Gland expression using a Collins Expressor Forceps can produce lasting, noticeable results.

### **COLLINS™ EXPRESSOR FORCEPS**

For mild or aggressive expression. Offers Single-hand expression, non-slip coating and angled for easy lid access.

SCAN OR CLICK TO LEARN MORE AND VIEW OUR COMPLETE INSTRUMENT CATALOG