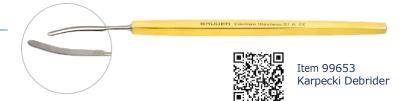

### **KARPECKI™ DEBRIDER**

This debrider features a slightly curved tip with a "crisp" edge on both sides to easily remove keratin and caps over the meibomian glands.