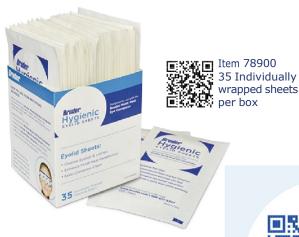

### **BRUDER HYGIENIC EYELID SHEETS**

RECOMMENDED TO MINIMIZE THE NEED FOR FREQUENT COMPRESS WASHINGS AND TO ENHANCE THE MOIST HEAT TREATMENT.

A patient favorite. These disposable sheets keep makeup, oil and debris away from the compress, while allowing therapeutic moisture to easily pass through. Can be used to wipe away eye secretions after treatment. Perfect for makeup wearers and blepharitis sufferers.

- Untreated micro-fine sheets
- Non-allergenic
- Non-irritating