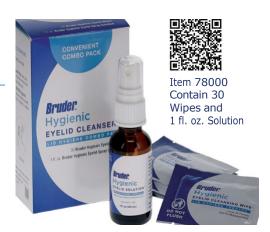

### BRUDER HYGIENIC EYELID CLEANSERS COMBO PACK

### PACK OFFERS CONVENIENCE AND IMPROVES PATIENT COMPLIANCE

Contains: 30 Cleansing Wipes and 1 fl. oz. Eyelid Solution

The convenient combo pack brings two key lid hygiene components together in one package — a perfect combination for daily eyelid and lash care.

- Single SKU offers convenience to practice and patients
- Improves patient compliance
- Offers purchase value

Item 78810 Hygienic Eyelid Cleansing Wipes with Tea Tree Oil

Item 46201 - 1 fl. oz. and Item 46202 - 2 fl. oz.