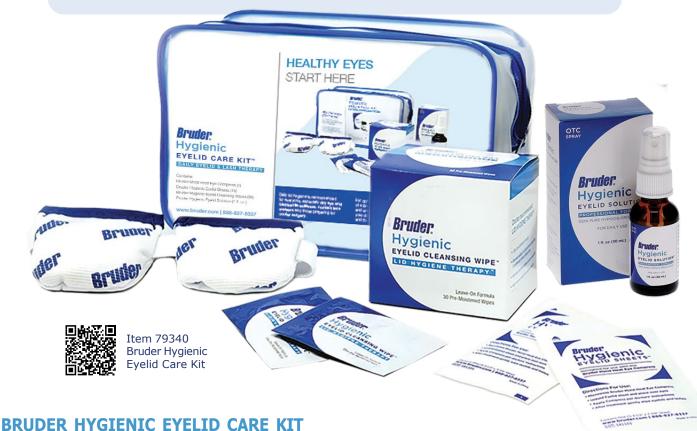

### LID HYGIENE KIT

### DAILY LID HYGIENE IS **EASIER THAN EVER**

Maintaining healthy eyelids and eyelashes doesn't have to be complicated. Best results can be achieved with a complete daily routine that includes a combination of wiping away debris, spraying to reduce bacteria, and warming to unclog blocked glands.

#### RECOMMEND A DAILY COMPREHENSIVE APPROACH TO OCULAR COMFORT AND WELLNESS

Kit contains: Bruder Moist Heat Eye Compress, Bruder Hygienic Eyelid Sheets (10), Bruder Hygienic Eyelid Cleansing Wipes (30) and Bruder Hygienic Eyelid Solution (1 fl.oz.)

The kit brings key lid hygiene components together in one convenient package — a perfect combination for daily eyelid and lash care.

- All-inclusive kit improves patient compliance
- Offers purchase value