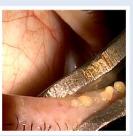

**LID DEBRIDEMENT.** Mechanical debridement/scaling of the Line of Marx and the lid margin using the KARPECKI DEBRIDER removes keratin from the meibomian gland orifices that can obstruct lipid expression to the ocular surface; these keratin deposits can also predispose the patient to Blepharitis.