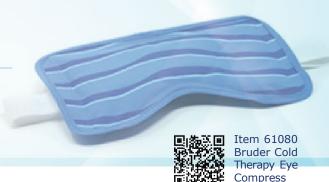

## INNOVATIVE NON-GEL PAD TECHNOLOGY EFFECTIVE COLD THERAPY

The Bruder Cold Therapy Eye Compress provides therapy at temperatures that comply with medically accepted protocols.

### **BRUDER COLD THERAPY EYE COMPRESS**

#### FOR POST-SURGICAL OR ALLERGY RELIEF

Safely delivers timed-release cold therapy to reduce inflamation and puffiness. Pad remains condensation-free, soft and flexible even when cold. May be applied directly to the skin, no special covers required.

- Unique pad design assures complete conformance
- Patented design prevents bunching, bursting or leaking
- Multi-layered compress features our proprietary "double seal and sewn" construction