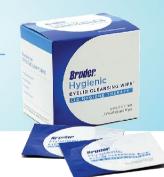

### BRUDER HYGIENIC EYELID CLEANSING WIPES with Tea Tree Oil

### PRE-MOISTENED LID HYGIENE THERAPY WIPES FOR MILD TO MODERATE **OCULAR IRRITATION**

These wipes feature 4-Terpineol, a tea tree oil extract, to help treat Demodex, Dry Eye, Blepharitis and Meibomian Gland Dysfunction while also improving lid hygiene and reducing ocular irritation and inflammation. The wipes gently exfoliate and remove excess oils and debris from evelids and lashes.

- No-rinse, leave-on formula
- Low-residue, non-soapy formula

#### • Well tolerated by patients