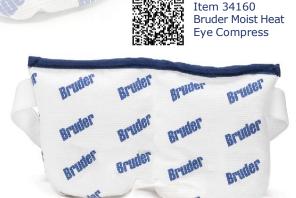

### **BRUDER MOIST HEAT EYE COMPRESSES**

#### **#1 DOCTOR RECOMMENDED**

Bruder Moist Heat Eye Compresses are more than just products — they are cornerstone of an overall treatment protocol, one designed to deliver results, improve patient satisfaction, and increase compliance.

- Easy to use simply microwave and apply for fast acting results
- Deliver consistent uniform moist heat without hot spots
- Washable and reusable will not break down or lose efficacy when washed
- Anti-bacterial and non-allergenic