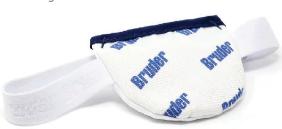

# BRUDER MOIST HEAT COMPRESSES ARE #1 DOCTOR RECOMMENDED

Warm compresses are proven to aid in the treatment of meibomian gland dysfunction (MGD) and chronic dry eye, but not all compresses are created equal.

**A key differentiator is the type and quality of heat**: it must be moist heat and it must be delivered at the right temperature for the right length of time to be effective. Only Bruder Compresses contain patented MediBeads® Technology to provide clean, uniform heat.

### **BRUDER MOIST HEAT EYE COMPRESSES**

#### **#1 DOCTOR RECOMMENDED**

Bruder Moist Heat Eye Compresses are more than just products — they are cornerstone of an overall treatment protocol, one designed to deliver results, improve patient satisfaction, and increase compliance.