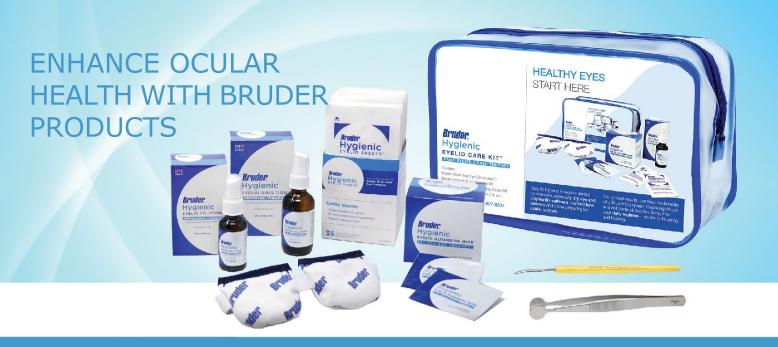

### LID HYGIENE KIT

### DAILY LID HYGIENE IS **EASIER THAN EVER**

Maintaining healthy eyelids and eyelashes doesn't have to be complicated. Best results can be achieved with a complete daily routine that includes a combination of wiping away debris, spraying to reduce bacteria, and warming to unclog blocked glands.

#### RECOMMEND A DAILY COMPREHENSIVE APPROACH TO OCULAR COMFORT AND WELLNESS

Kit contains: Bruder Moist Heat Eye Compress, Bruder Hygienic Eyelid Sheets (10), Bruder Hygienic Eyelid Cleansing Wipes (30) and Bruder Hygienic Eyelid Solution (1 fl.oz.)

The kit brings key lid hygiene components together in one convenient package — a perfect combination for daily eyelid and lash care.

- All-inclusive kit improves patient compliance
- Offers purchase value