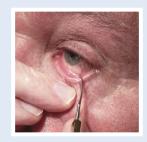

**LID DEBRIDEMENT**. Mechanical debridement/scaling of the Line of Marx and the lid margin using the KARPECKI DEBRIDER removes keratin from the meibomian gland orifices that can obstruct lipid expression to the ocular surface; these keratin deposits can also predispose the patient to Blepharitis.

#### **KARPECKI™ DEBRIDER**

This debrider features a slightly curved tip with a "crisp" edge on both sides to easily remove keratin and caps over the meibomian glands.

**COLLINS<sup>™</sup> EXPRESSOR FORCEPS** 