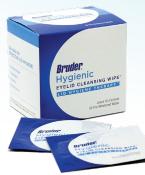

# **BRUDER HYGIENIC EYELID CLEANSING WIPES**

#### PRE-MOISTENED LID HYGIENE THERAPY WIPES FOR DAILY USE

Individually Wrapped | Hypo-Allergenic | Convenient

Daily use ophthalmic leave-on formula wipes help remove buildup, oil, dirt, pollen and impurities from the exterior surfaces of the eye that can contribute to eye irritation. Specially formulated to thoroughly cleanse eyelids and lashes to enhance their receptiveness to Bruder Hygienic Eyelid Solution Spray.

- No-rinse, leave-on formula
- Low-residue, non-soapy formula
- Gentle enough for daily use
- No stinging or burning