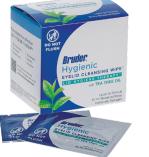

# BRUDER HYGIENIC EYELID CLEANSING WIPES with Tea Tree Oil

# PRE-MOISTENED LID HYGIENE THERAPY WIPES FOR MILD TO MODERATE OCULAR IRRITATION

These wipes feature 4-Terpineol, a tea tree oil extract, to help treat Demodex, Dry Eye, Blepharitis and Meibomian Gland Dysfunction while also improving lid hygiene and reducing ocular irritation and inflammation. The wipes gently exfoliate and remove excess oils and debris from eyelids and lashes.

- No-rinse, leave-on formula
- Well tolerated by patients
- Low-residue, non-soapy formula