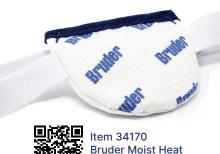

# **BRUDER MOIST HEAT EYE COMPRESSES**

#### **#1 DOCTOR RECOMMENDED**

Bruder Moist Heat Eye Compresses are more than just products - they are cornerstone of an overall treatment protocol, one designed to deliver results, improve patient satisfaction, and increase compliance.