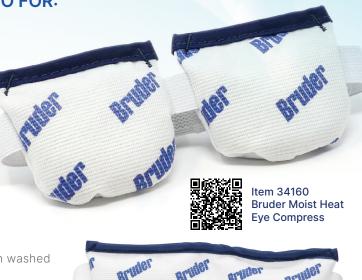

## **MOIST HEAT EYE COMPRESSES**

## **BRUDER IS THE COMPRESS DOCTORS TURN TO FOR:**

- Dry eye disease
- Meibomian gland health
- Ocular surface optimization
- Chalazion Blepharitis

- Daily wellness and symptom relief

# **BRUDER MOIST HEAT EYE COMPRESSES**