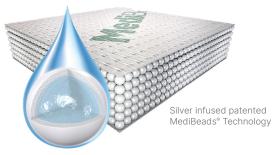

patented MediBeads® Technology to provide clean, uniform heat. Their unique, honeycomb molecular structure encourages complete absorption of water molecules. This improves the patient experience and the effectiveness of the treatment because these advanced technology MediBeads consistently release controlled moisture over time, unlike masks that provide an instant, shortterm jolt of steam.

**Cleanliness is another key differentiator.** Silver is permanently infused into the bead structure of every Bruder Moist Heat

Compress. This helps repel bacteria and ensures that the moisture released from the compress is clean. Because the silver-filled MediBeads are strong, they don't disintegrate or disperse dust particulate as is common with many other materials. Hygiene is also sustained with the Bruder Compress because, unlike masks filled with silica, gel, or grains, the high-quality Bruder Compress effectively withstands the rigors of daily use and regular washing.