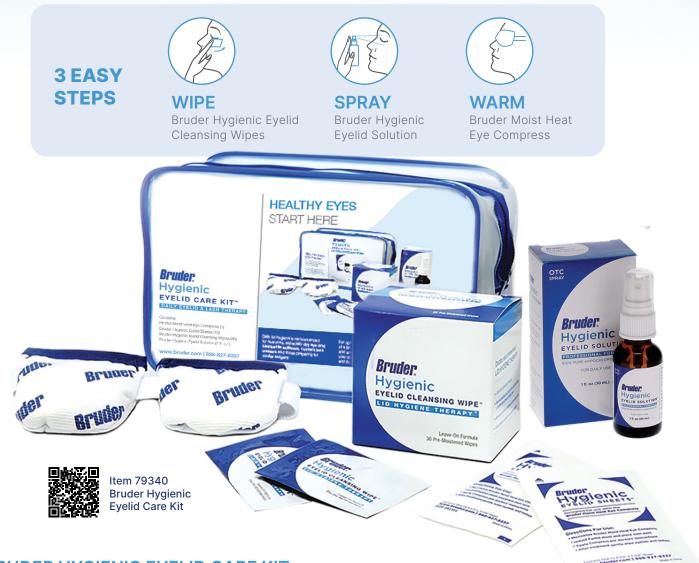

# DAILY LID HYGIENE IS EASIER THAN EVER

Maintaining healthy eyelids and eyelashes doesn't have to be complicated. Best results can be achieved with a complete daily routine that includes a combination of wiping away debris, spraying to reduce bacteria, and warming to unclog blocked glands.

This daily routine can improve eye comfort and overall ocular health. Each product is designed to provide relief from symptoms associated with dry eyes and lid irritation. When used together they offer superior results.

## **BRUDER HYGIENIC EYELID CARE KIT**

#### RECOMMEND A DAILY COMPREHENSIVE APPROACH TO OCULAR COMFORT AND WELLNESS

Kit contains: Bruder Moist Heat Eye Compress, Bruder Hygienic Eyelid Sheets (10), Bruder Hygienic Eyelid Cleansing Wipes (30) and Bruder Hygienic Eyelid Solution (1 fl.oz.)

The kit brings key lid hygiene components together in one convenient package — a perfect combination for daily eyelid and lash care.

- All-inclusive kit improves patient compliance
- Offers purchase value