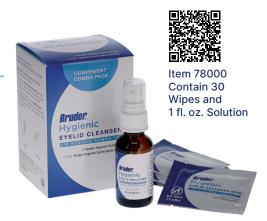

## **BRUDER HYGIENIC EYELID CLEANSERS COMBO PACK**

#### PACK OFFERS CONVENIENCE AND IMPROVES PATIENT COMPLIANCE

Contains: 30 Cleansing Wipes and 1 fl. oz. Eyelid Solution

The convenient combo pack brings two key lid hygiene components together in one package — a perfect combination for daily eyelid and lash care.

- Single SKU offers convenience to practice and patients
- Improves patient compliance
- Offers purchase value

Item 78800 Hygienic Eyelid Cleansing Wipes

Item 78810 Hygienic Eyelid Cleansing Wipes with Tea Tree Oil