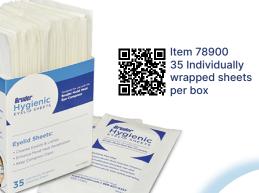

## **BRUDER HYGIENIC EYELID SHEETS**

#### **RECOMMENDED TO MINIMIZE THE NEED FOR FREQUENT** COMPRESS WASHINGS AND TO ENHANCE THE MOIST HEAT TREATMENT.

A patient favorite. These disposable sheets keep makeup, oil and debris away from the compress, while allowing therapeutic moisture to easily pass through. Can be used to wipe away eve secretions after treatment. Perfect for makeup wearers and blepharitis sufferers.

- Untreated micro-fine sheets
- Non-allergenic
- Non-irritating

LEARN HOW BRUDER CAN HELP YOUR PATIENTS